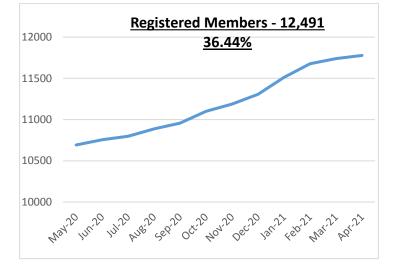

## Update from 01/01/2021 to 30/04/2021

As at 30/04/2021, 36.44% of Clwyd Pension Fund's membership has registered for MSS.

We are continuing to improve website content and format to ensure that it is as user friendly and accessible as possible. This includes the MSS element of the website.