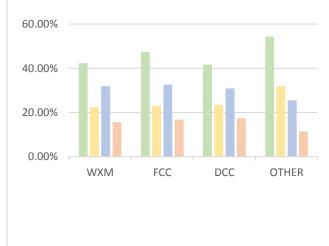

and accessible as possible. This includes the MSS element of the website.

Clwyd Pension Fund is currently working on the format of the 2021 Annual Benefit Statements (ABS). The statements will again be made available via MSS (unless members have requested paper copies).

In previous years, members have logged into their MSS account and downloaded a PDF version of their ABS.

We are now working on the ABS pension figures being pulled from our pensions database onto an MSS screen. This would be the next step in how we provide our statements to our members, as it would mean that they would not need to download a PDF of their statement anymore. Instead they will be able to see their statement at one click of a button once they have logged into their MSS account.



## % Split between status



#### ACTIVE DEFERRED PENSIONER DEPENDANT

### <u>Statistics between</u> 01/01/2021 to 30/04/2021 (120 days)

#### **CONTACT US TASKS**

| 620 MSSKEY | Key requests |
|------------|--------------|
|------------|--------------|

- 220 SSFCASE (pay deferred)
- 71 MSSENQ Enquiry tasks
- 19 MSSEST Estimate tasks
- 61 MSSRET Retirement tasks
- 24 MSSTVT Transfer tasks
- 395 Contact Us 3.29p/day)
- 294 MSSADD Address update
- 6 Bank details updated

#### **BENEFIT PROJECTIONS**

15,251 BENEFIT PROJECTIONS CALCULATED

Avg 127.09 per day

### **EXPRESSION OF WISH**

**318 CHANGES OF EXPRESSION OF WISH** 

2.65 per day

#### **ELECTED FOR POSTAL CORRESPONDANCE**

#### 2035 – 5.94% of overall members

Members now have to choose between paper post or MSS

| 374  | ACTIVE     |
|------|------------|