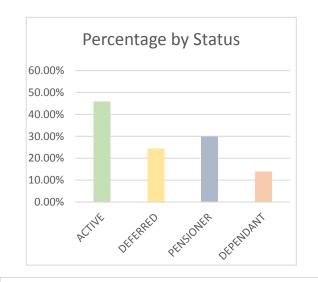

that it is as user friendly and accessible as possible. This includes the MSS element of the website.

Clwyd Pension Fund is currently working on the format of the 2021 Annual Benefit Statements (ABS). The statements will again be made available via MSS (unless members have requested paper copies).

In previous years, members have logged into their MSS account and downloaded a PDF version of their ABS.

We are now working on the ABS pension figures being pulled from our pensions database onto an MSS screen. This would be the next step in how we provide our statements to our members, as it would mean that they would not need to download a PDF of their statement anymore. Instead they will be able to see their statement at one click of a button once they have logged into their MSS account.



## % Split between status



#### ACTIVE DEFERRED PENSIONER DEPENDANT

### <u>Statistics between</u> 01/01/2021 to 30/04/2021 (120 days)

#### **CONTACT US TASKS**

| 620 MSSKEY | Key requests |
|------------|--------------|
|------------|--------------|

- 220 SSFCASE (pay deferred)
- 71 MSSENQ Enquiry tasks
- 19 MSSEST Estimate tasks
- 61 MSSRET Retirement tasks
- 24 MSSTVT Transfer tasks
- 395 Contact Us 3.29p/day)
- 294 MSSADD Address update
- 6 Bank details updated

#### **BENEFIT PROJECTIONS**

15,251 BENEFIT PROJECTIONS CALCULATED

Avg 127.09 per day

### **EXPRESSION OF WISH**

**318 CHANGES OF EXPRESSION OF WISH** 

2.65 per day

#### **ELECTED FOR POSTAL CORRESPONDANCE**

#### 2035 – 5.94% of overall members

Members now have to choose between paper post or MSS

| 374  | ACTIVE